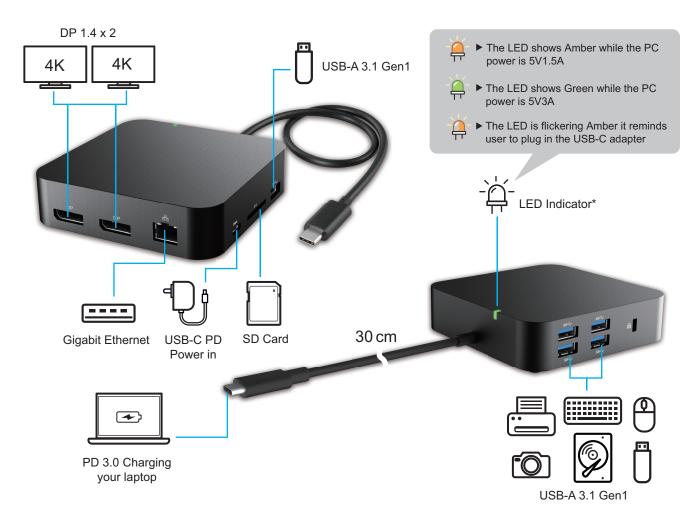

### USB-C 10-1 Mini Dock with PD Pass-Through

11 1 1 1 1 0 0 0 K 1 d T 8 0 8 1 1

The VSD5480 is a portable design between the office and home. A mobile office can be set up in seconds with a single USB-C connection.

It supports the multi-video output (DP) and also has an Ethernet LAN port. In addition, the VSD5480 mini dock has 3 USB3.1 Type-A connectors and 2 USB2.0 Type-A connectors. Has a combo slot (SDHC4.0) card reader for data transfer equipment.

#### **Application:**