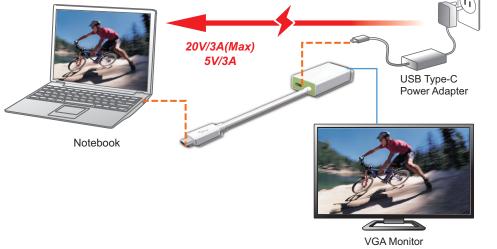

<sup>\*</sup> Specification is subject to change without notice.

**Application** 

**VSD1210R1** 