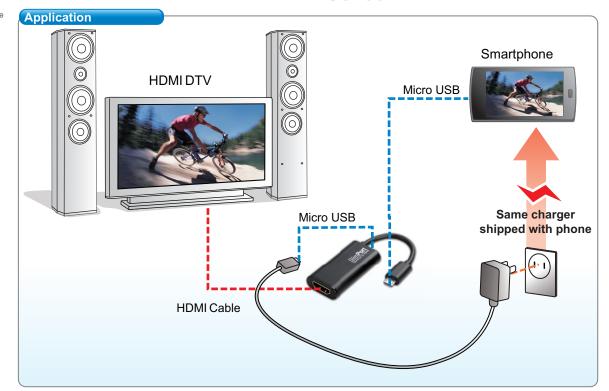

## SlimPort to HDMI Adapter

The SlimPort™ to HDMI Adapter can output video signals directly from the SlimPort ™ enabled mobile device, such as mobile phone or Tablet PC, to the HDMI embedded display. With Micro USB port charging function, the adapter allows the device to transmit signals and to charge simultaneously. Low power consumption and high resolution video output make your visual experience better than ever.

\* Incorporates HDMI® technology.

NOTE: CONNECT THE POWER ADAPTER of your mobile device to supply power for the adapter. Please note that if the power adapter is not connected, the adapter may not work properly.