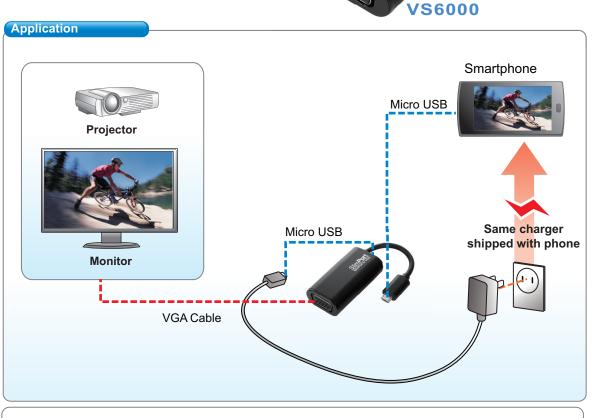

# **SlimPort to VGA Adapter**

The SlimPort<sup>™</sup> to VGA Adapter can output video signals directly from the SlimPort<sup>™</sup> enabled mobile device, such as mobile phone or Tablet PC, to the VGA embedded display. With Micro USB port charging function, the adapter allows the device to transmit signals and to charge simultaneously. Low power consumption and high resolution video output make your visual experience better than ever.

NOTE: CONNECT THE POWER ADAPTER of your mobile device to supply power for the adapter. Please note that if the power adapter is not connected, the adapter may not work properly.