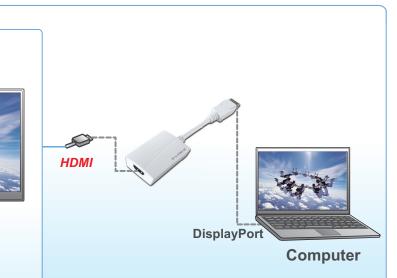

# **DP 1.2 to HDMI 4K Adapter**

The DP 1.2 to HDMI 4K Adapter is designed for connecting a DisplayPort embedded device (laptop, desktop and etc.) to a HDMI embedded device (television, monitor and etc.). With the HDMI and DisplayPort 1.2a specifications, this adapter's resolution is up to 4096x2160. Besides, no need to install extra drivers when plugging into any device.

## System Requirements

- Operating Systems:
- Windows<sup>®</sup> OS
- Mac OS<sup>®</sup>

Application

Package Contents

DP 1.2 to HDMI 4K Adapter x 1

**TV or Projector** 

**VS52030** 