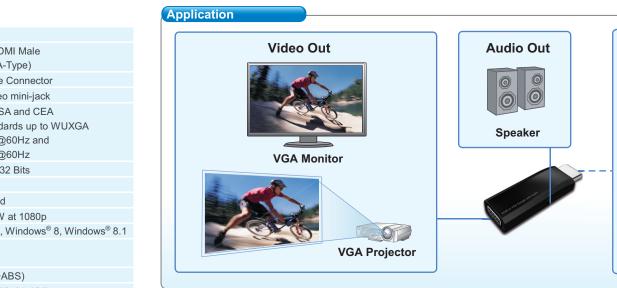

# HDMI to VGA Dongle with Audio

The HDMI to VGA Dongle with Audio is a high performance single port HDMI receiver and compliant with HDMI standard. The product allows the user to convert and transmit the video signals from the HDMI embedded device, such as laptop, smart phone, tablet or PC, to the VGA embedded device, such as projector. In addition, the dongle is capable of outputting the audio signals from its audio jack. Last but not least, slim design makes the dongle handy to carry and brings the user great mobility experience. \* Incorporates HDMI® technology.

# **Specifications**

| Item                                                         | Description         |                                                                                              |
|--------------------------------------------------------------|---------------------|----------------------------------------------------------------------------------------------|
| Connector                                                    | Video Input         | Standard HDMI Male<br>Connector(A-Type)                                                      |
|                                                              | Video Output        | VGA Female Connector                                                                         |
|                                                              | Audio Port          | 3.5mm stereo mini-jack                                                                       |
| Video                                                        | Resolution          | Support VESA and CEA<br>Timing standards up to WUXGA<br>1920x1200@60Hz and<br>1920x1080@60Hz |
|                                                              | Color Depth         | 16 Bits and 32 Bits                                                                          |
| Audio                                                        | Channel             | 2.1 CH                                                                                       |
| Power                                                        | Power Mode          | Bus-powered                                                                                  |
|                                                              | Power Consumption   | Max. 512mW at 1080p                                                                          |
| Supported<br>Operating<br>System                             | Microsoft           | Windows <sup>®</sup> 7, Windows <sup>®</sup> 8, Windows <sup>®</sup> 8.1                     |
|                                                              | Apple               | Mac OS <sup>®</sup>                                                                          |
| Physical                                                     | Housing             | Plastic( PC+ABS)                                                                             |
| Properties                                                   | Dimension           | 62.8(L)x21(W)x54.4(H)mm                                                                      |
|                                                              | Weight              | 13.4g approx.                                                                                |
| Working                                                      | Operation           | 10°C ~40°C                                                                                   |
| Environment                                                  | Temperature         |                                                                                              |
|                                                              | Storage Temperature | <b>-20°</b> ℃~70°℃                                                                           |
| Compliance                                                   |                     | CE, FCC                                                                                      |
| * Specification is subject to change without further notice. |                     |                                                                                              |