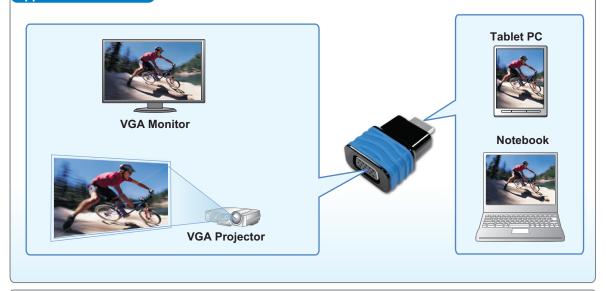

Material: Plastic                                                                                                       |
| Weight             | 16g, approximately                                                                                                      |
| Dimension          | Size: (L x Wx H) 36x16.9x31mm                                                                                           |
| Resolution support | <ul> <li>Support VESA and CEA</li> <li>Timing stadard up to WUXGA</li> <li>1920x1200@60Hz and 1920x1080@60Hz</li> </ul> |

<sup>\*</sup> Specification is subject to change without further notice.

#### System Requirements

■ It works with Windows® 7, Windows® 8, Windows® 8.1

### **Package Contents**

- User's Manual x1
- HDMI to VGA Dongle x1

#### Application





## **GOOD WAY TECHNOLOGY CO., LTD.**

3F, No. 135, Ln. 235, Baociao Rd., Sindian Dist., New Taipei City 231, Taiwan Tel: 886-2-8919-1200 Fax: 886-2-8919-1220~1

**VS5000** 

http://www.goodway.com.tw E-mail:sales@goodway.com.tw