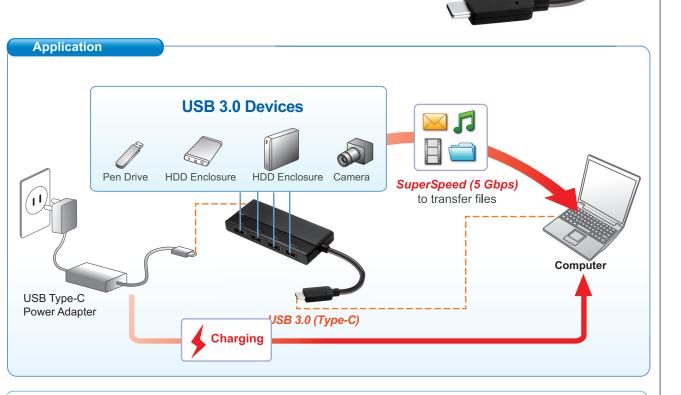

# **USB-C to 4-Port Hub with PD Charging**

The USB-C to 4-Port Hub with PD Charging is designed for connecting PCs with built-in USB-C connector to USB devices, such as external drives or mobile devices. Compliant with USB 3.0 specification, and adoption of PD Charging technology along with USB Type-A and Type-C ports, you can charge the hub and power up your USB devices. The stylish, sleek and compact design makes the hub your perfect solution for USB port expansion.

#### Features

- USB-C Input
- USB-C power input port
- · Pass through from downstream USB-C to upstream
- USB downstream output port
- USB3.0 AF x 4 (one port support BC1.2)