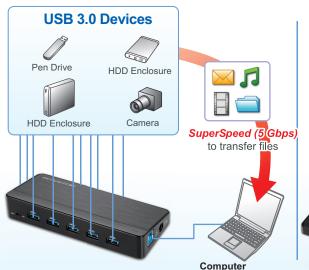

notice.

### **Features**

- Provide USB 3.0 10-port hub design
- Support power switch (ON/OFF)
- Compatible with USB 3.0 and USB 2.0 specification
- Support 3 BC1.2 charging ports
- Support Apple<sup>®</sup> charging
- Bus power/Self power with power adapter 19V/3.16A
- Support Low speed (1.5 Mbps) / Full speed (12 Mbps) / High speed (480 Mbps) / Super speed (5 Gbps)
- Support Plug-and-Play
- Support EuP/ErP

NOTE: Apple<sup>®</sup> Charging applies to iPad and iPhone only when the computer is put in Sleep, Hibernate or Shut Down mode.

### System Requirements

It works with Windows® XP, Windows® Vista, Windows® 7, Windows® 8 and Mac® OS

### **Package Contents**

- USB 3.0 10-Port Hub x 1
- USB 3.0 Cable x 1
- User's Manual x 1
- Power Adapter x 1
- Power Cord x 1

### **Application**



# BC1.2 charging function Mobile Devices Charging Mobile Phone DC power jack

**HU37A0** 



## **GOOD WAY TECHNOLOGY CO., LTD.**

Hairline

3F, No. 135, Ln. 235, Baociao Rd., Sindian Dist., New Taipei City 231, Taiwan Tel: 886-2-8919-1200 Fax: 886-2-8919-1220~1

http://www.goodway.com.tw E-mail:sales@goodway.com.tw