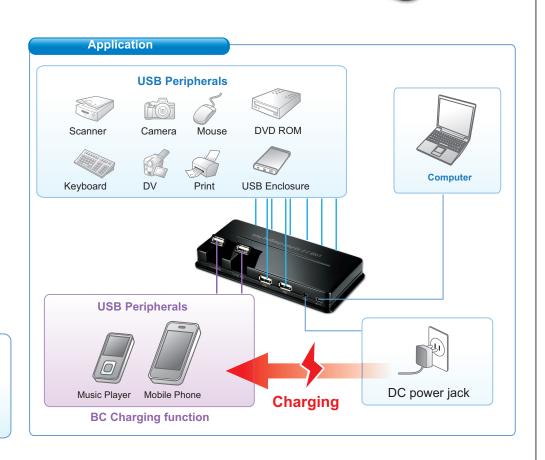

## **USB 2.0 10-Port Charging Hub**

The USB 2.0 10-Port Charging Hub that allows you to add multiple high performance USB 2.0 peripheral devices to your computer. The USB 2.0 10-Port charging hub is fully compliant with the USB 1.1 specification. The main feature of this new product is that it supports two rotation Battery Charging ports, which means that your devices can enjoy high-speed charging function. On the other hand, the hub requires no complicated installing procedures. Just connect it to your computer and it's ready to use.

- USB 2.0 high-speed interface, supports data rates of 1.5/12/480 Mbps
- Backwards compatible with USB 1.1
- Supports bus-powered (without power adapter) and self-powered (with power adapter) modes
- Plug-and-Play; hot-plugging
- Over-current detection and protection
- Automatic connection and speed detection
- USB2.0 support BC 1.2 Charging 2 Ports (Rotate port)