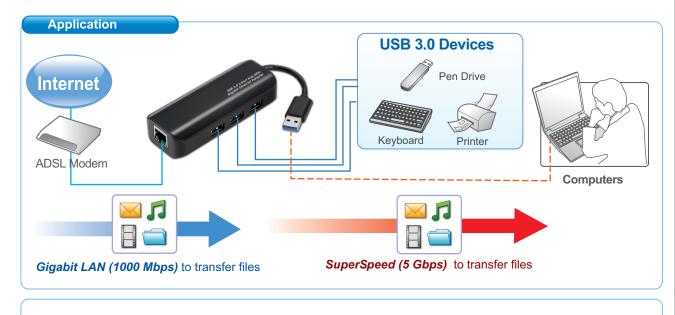

# **USB 3.0 3-Port Hub with Giga Ethernet**

USB 3.0 3-Port hub with Gigabit Ethernet adapter is compliant with USB 3.0 specification and backwards compatible with USB 2.0 specification. It is two applications in the product. You can be through USB interface to access USB 3.0 Hub and Giga Ethernet at the same time. Stylish design and slim type make you easy hand carry.

#### Features

- USB 3.0 Giga LAN with 3 ports USB 3.0 HUB
- Small design make users easy hand carry.
- Support wake-on-LAN function
- Support Green Ethernet
- Support IEEE 802.3az(Energy Efficient Ethernet)
- Support IPV4/IPV6 pack Checksum Offload Engine(COE) to reduce CPU loading
- Support USB 3.0 ports hub with BC1.2 compatible.
- It works with Window<sup>®</sup> XP. Windows<sup>®</sup> Vista. Windows<sup>®</sup> 7. Windows<sup>®</sup> 8. Windows<sup>®</sup> 8.1. Windows<sup>®</sup> 10. Mac OS<sup>®</sup>
- Bus-powered or self-powered with power adapter