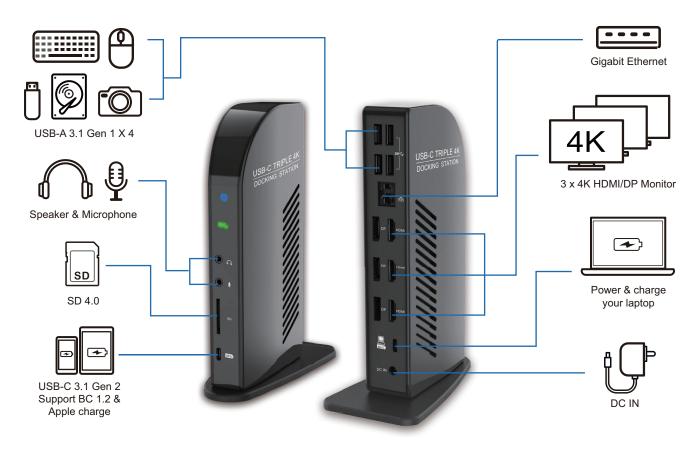

The dock features flexible video ports of HDMI and DP, supports power delivery up to 96W, provides Ethernet RJ45 connector, audio in/out, SD4.0 card reader and plenty of USB ports to highly increase productivity. Through one cable, The DUD3500 can effortlessly transform your slim laptop to the productive desk setup for both workspace and home office.

## Feature:

- Video capability: Triple 4K60 via 3x DP/HDMI
- USB-C UFP supports power delivery up to 96W
- 4x USB-A and 1x USB-C downstream ports for abundant connections of USB peripherals. (the USB-C also supports 20W fast charging)
- 1Gbps Ethernet RJ-45 provides reliable wired network

- SD4.0 card reader transfers files at fast speed
- Separate audio output and microphone input
- LED indication
- Vertical installation takes up less space on the desk
- Compatible with Win/Chrome/Mac/M1 chip

## **Specification:**

| User interface /Ports                  |                          | Q'ty     | Remark                                 |
|----------------------------------------|--------------------------|----------|----------------------------------------|
| Upstream Port                          | USB-C                    | 1        | USB3.1 Gen2 10G, PD up to 96W          |
| USB Downstream Port                    | USB-A                    | 4        | USB 3.1 Gen1 5G                        |
|                                        |                          |          | USB3.1 Gen2 10G with 20W fast charging |
| Video Output<br>(Max. triple displays) | HDMI 2.0                 | 3        | Max. Resolution: 4K60                  |
|                                        | DP 1.2                   | 3        | Max. Resolution: 4K60                  |
| Ethernet                               | RJ45                     | 1        | 10/100/1000Mbps                        |
| SD Card Reader                         | SD4.0                    | 1        |                                        |
| Audio                                  | Audio output             | 1        | 3.5mm Jack                             |
|                                        | Microphone input         | 1        | 3.5mm Jack                             |
| LED Indicator                          | Blue light when power on |          |                                        |
| Power                                  |                          | Q'ty     | Remark                                 |
| AC/DC Power Adapter                    |                          | 1        | 135W 20V/6.75A                         |
| Included USB C to C Cable              |                          | 1        | Length: 100cm                          |
| Certification                          |                          | CE / FCC |                                        |