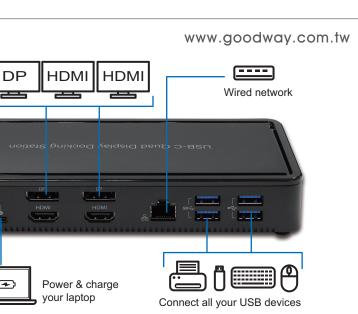

## **Specification:**

**Application:** 

| USB Upstream port   |                 | USB3.1 Type-C                  |
|---------------------|-----------------|--------------------------------|
| Video Out           |                 | 2 x DP                         |
|                     |                 | 2 x HDMI                       |
| USB Downstream port | USB-A 3.1       | 5 with one port supports BC1.2 |
|                     | USB-C 3.1       | 1                              |
| Audio               | Mic in          | 1                              |
|                     | Line out        | 1                              |
| Ethernet            | 10/100/1000Mbps | 1                              |
| Power switch        | On/Off          | 1                              |
| Kensington Lock     |                 | 1                              |
| Power In            |                 | 135W                           |
| PD Charging         |                 | 85W                            |
| Dimension           |                 | 199(L) x 83.9(W) x 32.5(H) mm  |