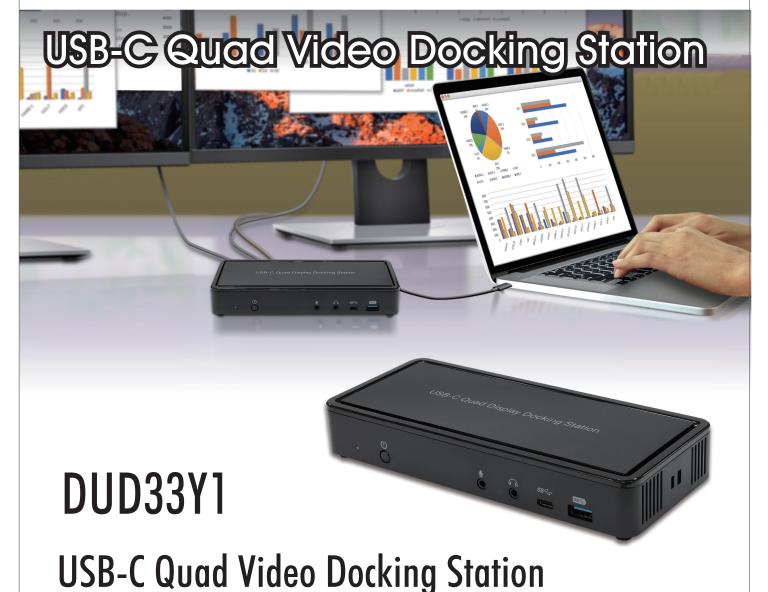

It's an USB-C Quad Video Docking Station implements latest DP1.4 MST technology and DisplayLink USB video technology. Two DP output generated by MST hub and two HDMI output generated by DisplayLink graphic.

## Feature:

- Extends your screen to Quad video for enhanced productivity
- 2x DP and 2x HDMI ports

- PD3.0 up to 85 charging your laptop
- Multi-I/O for USB devices, LAN connectivity, Video and Audio ports