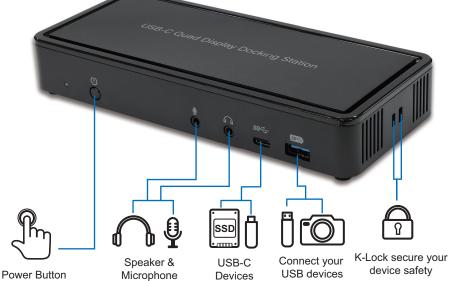

## **Specification:**

**Application:** 

| USB Upstream port   |                 | USB3.1 Type-C                  |
|---------------------|-----------------|--------------------------------|
| Video Out           |                 | 2 x DP                         |
|                     |                 | 2 x HDMI                       |
| USB Downstream port | USB-A 3.1       | 5 with one port supports BC1.2 |
|                     | USB-C 3.1       | 1                              |
| Audio               | Mic in          | 1                              |
|                     | Line out        | 1                              |
| Ethernet            | 10/100/1000Mbps | 1                              |
| Power switch        | On/Off          | 1                              |
| Kensington Lock     |                 | 1                              |
| Power In            |                 | 135W                           |
| PD Charging         |                 | 85W                            |
| Dimension           |                 | 199(L) x 83.9(W) x 32.5(H) mm  |