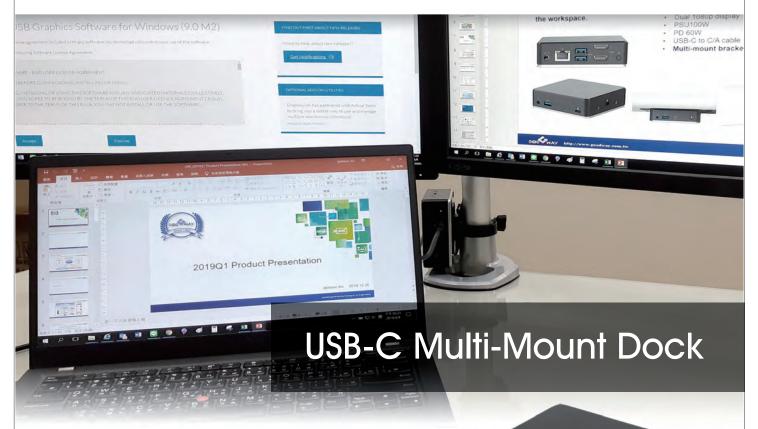

# **DUD2260**

# **USB-C Universal Multi-Mount Dock**



#### **Best Compatibility**

Compatible with all Thunderbolt™, USB-C, USB ports, and cross-platform supported with macOS®, Windows® and Chrome OS™.



#### **Power Delivery**

Power delivery to charge your notebook, never need an extra power supply.



#### **Dual 1080p Display**

Support up to dual 1080p displays to do multi-task for productivity.

### **Multiple Mounting**



VESA mount on the monitor Mounting on the monitor arm





Mounting on the desk

Mounting under the desk

# **Application:**



## **Specification:**

| USB-C Upstream port   |                       | 1                 |
|-----------------------|-----------------------|-------------------|
| Video Out             |                       | HDMI 1.4 x 2      |