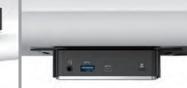

## **Specification:**

| USB-C Upstream port   |                       | 1                 |
|-----------------------|-----------------------|-------------------|
| Video Out             |                       | HDMI 1.4 x 2      |
| Max. Resolution       |                       | Dual 1080P        |
| USB Downstream port   | USB-A 3.1 Gen1        | 2                 |
|                       | USB-A 3.1 Gen1 BC 1.2 | 1                 |
| Audio                 | Headset               | 1                 |
| Ethernet              | 10/100/1000Mbps       | 1                 |
| Power Adapter         |                       | 20V/5A            |
| Max. PD Charging      |                       | 85W               |
| Operation Temperature |                       | 0 to 40 °C        |
| Storage Temperature   |                       | -20 to 70 °C      |
| Dimension (L x W x H) |                       | 950 x 950 x338 mm |