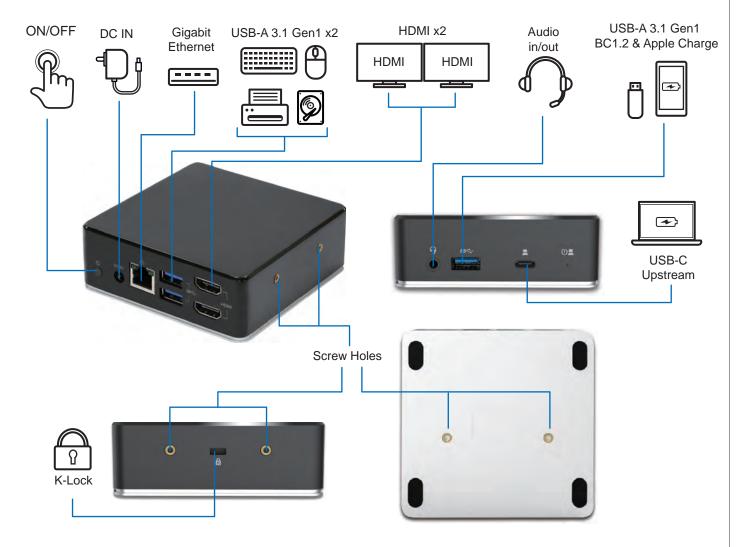

# **Application:**

## **Specification:**

| USB-C Upstream port   |                       | 1                 |
|-----------------------|-----------------------|-------------------|
| Video Out             |                       | HDMI 1.4 x 2      |
| Max. Resolution       |                       | Dual 1080P        |
| USB Downstream port   | USB-A 3.1 Gen1        | 2                 |
|                       | USB-A 3.1 Gen1 BC 1.2 | 1                 |
| Audio                 | Headset               | 1                 |
| Ethernet              | 10/100/1000Mbps       | 1                 |
| Power Adapter         |                       | 20V/5A            |
| Max. PD Charging      |                       | 85W               |
| Operation Temperature |                       | 0 to 40 °C        |
| Storage Temperature   |                       | -20 to 70 °C      |
| Dimension (L x W x H) |                       | 950 x 950 x338 mm |