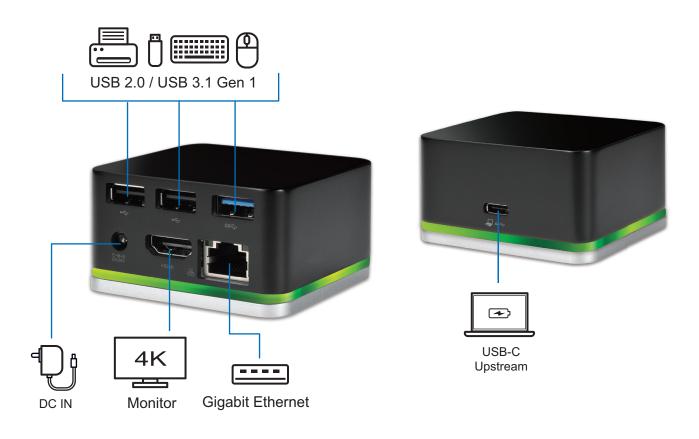

## **Application:**

### **Specification:**

| Upstream USB-C 3.1 Gen 2  |                 | 1                         |
|---------------------------|-----------------|---------------------------|
| Downstream                | USB-A 2.0       | 2                         |
|                           | USB-A 3.1 Gen 1 | 1                         |
| Video Input               |                 | 1 x HDMI 2.0              |
| Max. Resolution           |                 | 4K@30fps                  |
| LAN Port                  |                 | Gigabit Ethernet          |
| Power Source              |                 | Bus-powered /Self-powered |
| Power Adapter             |                 | 20V/3.25A                 |
| Max. PD Charging          |                 | 45W                       |
| Demission (L) x (W) x (H) |                 | 65 x 60 x 36 mm           |