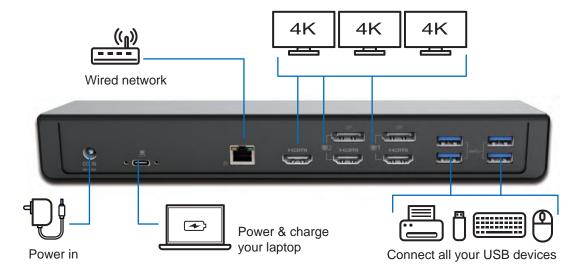

## **Application:**

## **Specification:**

| USB Upstream port     |                 | USB3.0 Type-C                                            |
|-----------------------|-----------------|----------------------------------------------------------|
| Video Out             |                 | 2 x DP HDMIx3<br>3 x HDMI ( HDMIx1/DPx2 )<br>HDMIx2/DPx1 |
| USB Downstream port   | USB-A 3.0       | 5 with 1 port supports BC1.2 or Apple charging           |
|                       | USB-C 3.0       | 1                                                        |
| Audio                 | Mic in          | 1                                                        |
|                       | Line out        | 1                                                        |
| Ethernet              | 10/100/1000Mbps | 1                                                        |
| Power switch          | On/Off          | 1                                                        |
| Kensington Lock       |                 | 1                                                        |
| Power In              |                 | 135W                                                     |
| PD Charging           |                 | 96W                                                      |
| Operation Temperature |                 | 0 to 40 degree                                           |
| Storage Temperature   |                 | -20 to 70 degree                                         |