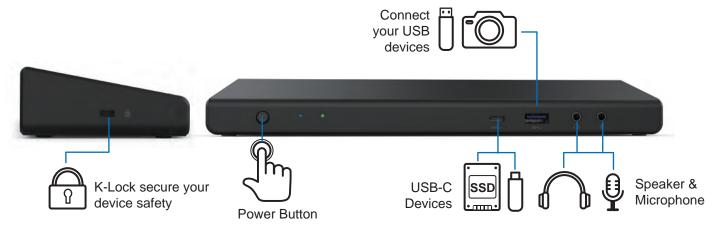

Apple Charge

■ Secure your device safety with K-Lock design

## **Application:**

## **Specification:**

| USB Upstream port     |                 | USB3.0 Type-C                                            |
|-----------------------|-----------------|----------------------------------------------------------|
| Video Out             |                 | 2 x DP HDMIx3<br>3 x HDMI ( HDMIx1/DPx2 )<br>HDMIx2/DPx1 |
| USB Downstream port   | USB-A 3.0       | 5 with 1 port supports BC1.2 or Apple charging           |
|                       | USB-C 3.0       | 1                                                        |
| Audio                 | Mic in          | 1                                                        |
|                       | Line out        | 1                                                        |
| Ethernet              | 10/100/1000Mbps | 1                                                        |
| Power switch          | On/Off          | 1                                                        |
| Kensington Lock       |                 | 1                                                        |
| Power In              |                 | 135W                                                     |
| PD Charging           |                 | 96W                                                      |
| Operation Temperature |                 | 0 to 40 degree                                           |
| Storage Temperature   |                 | -20 to 70 degree                                         |