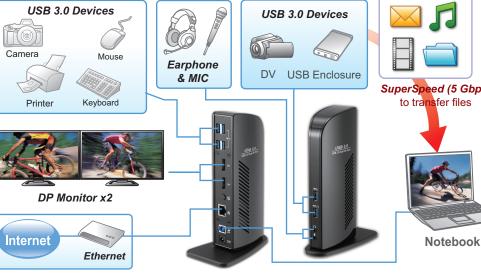

# **USB 3.0 Dual 4K Dock**

The USB 3.0 Dual 4K Dock is designed for extra connectivity demands. With the docking station, you can extend the connection of a computer to more USB peripherals. Ethernet network, the speaker and the microphone through one single USB cable.

With the built-in USB 3.0 ports, the docking station enables you to enjoy the super speed data transmission between USB peripherals. Aside from USB 3.0, this product is compliant with USB 2.0/1.1 specification.

In addition, the outstanding USB 3.0 docking station is capable of dual 4K20p60 video outputs or single 5Kp60 video output, with only one USB 3.0 cable connected to your legacy laptop PC. With the DP port, you can mirror your primary screen, or extend the Window desktop allowing visibility of more applications at the same time. Enhanced expansion capability, this docking station with video is the most versatile accessory that also complements your home or office space. \*Incorporates HDMI<sup>®</sup> technology.

Video Output

LAN

Audio

• DP Output x2: Supports resolution up to

Two DP outputs used simultaneously, the

resolution reaches up to 5120x2880@60Hz

4096x2160@60Hz (Each)

• RJ45 Gigabit Ethernet x1

### Features

- The best compatibility compared with others embedded non-USB solution
- Dual 4K or Single 5K video output
- Upstream Port • USB 3.0 Type-B
- Downstream Port • USB 3.0 Type-A x6 (One port supports BC1.2)