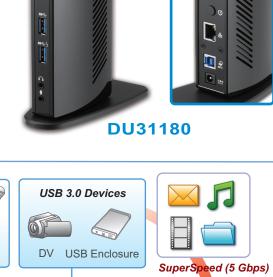

# **USB 3.0 Dual 4K Dock**

The USB 3.0 Dual 4K Dock is designed for extra connectivity demands. With the docking station, you can extend the connection of a computer to more USB peripherals. Ethernet network, the speaker and the microphone through one single USB cable.

#### Package Content

- USB 3.0 Dual 4K Dock
- Power Adapter (20V/2.25A)
- CD (Driver and User Manual)
- Quick Installation Guide
- USB CM to BM cable
- USB AM to BM cable

USB 3.0