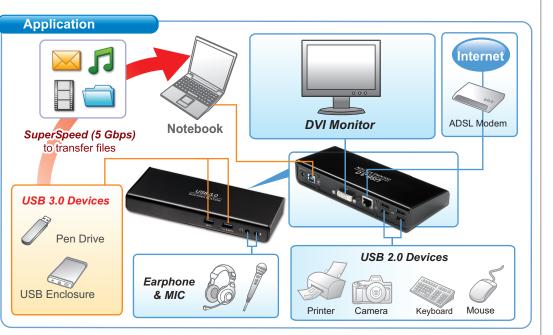

# **USB 3.0 Display Docking Station**

The USB 3.0 display docking station is designed for extra connectivity demands. With the docking station, you can extend the connection of a computer to more USB peripherals, Ethernet network, the speaker and the microphone through one single USB cable.

With the built-in USB 3.0 ports, the docking station enables you to enjoy the super speed data transmission between USB peripherals. Aside from USB 3.0, this product is compliant with USB 1.1/2.0 specification. You will be able to keep and use your USB 1.1/2.0 devices as usual.

In addition, the docking station is equipped with video output. With the DVI and HDMI ports, you can mirror your primary screen, or extend the Window desktop allowing visibility of more applications at the same time. Enhanced expansion capability plus the stylish appearance, this docking station with video is the most versatile accessory that also complements your home or office space.