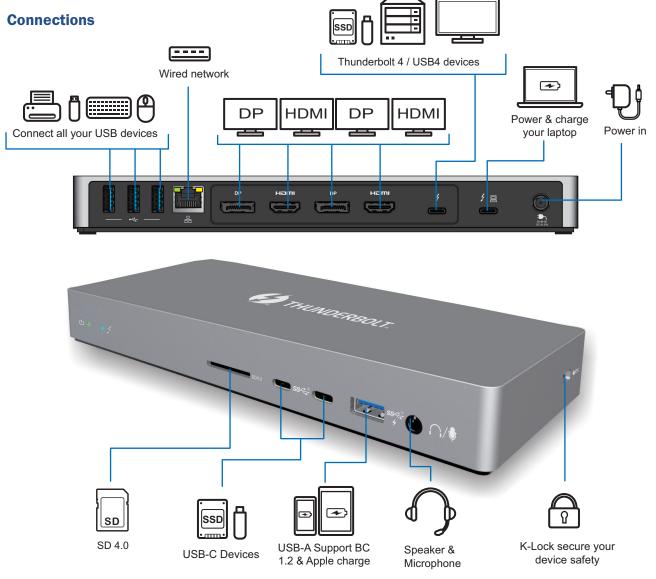

DBD14Y0L1 integrates Thunderbolt 4 technology to offer 40Gbps data transfer speeds and 90W power delivery based on Intel controller Goshen Ridge. The dock is equipped with two HDMI 2.0 and two DP 1.4 ports for flexible display connection options, and supports single 8K or quad 4K video output resolutions. The versatile dock also features Gigabit Ethernet, USB fast-charge, USB-A, USB-C, headset, Thunderbolt 4 downstream ports and SD card reader to provide users with enterprise-class connectivity and productivity at any workplace.

## **Features**

- Genuine Thunderbolt 4 / USB4 technology and capability
- Thunderbolt 4 upstream port with smart PD up to 90W
- Supports single 8K or quad 4K displays
- 2x DP 1.4 and 2x HDMI 2.0
- 1x Thunderbolt 4 / USB4 downstream port supporting daisy chain
- 4x USB-A 10G (one supports BC1.2 and Apple 2.1A)
- 2x USB-C 10G
- 1 GbE LAN
- 1x headset jack and 1x SD4.0 card reader

■ Win/Mac/Chrome OS compatible

| Specifications    |                              |
|-------------------|------------------------------|
| Description       | TBT4 Corporate Dock          |
| TBT4 upstream     | 1x                           |
| TBT4 downstream   | 1x                           |
| USB downstream    | 2x USB-C 10G<br>4x USB-A 10G |
| Legacy video port | 2x DP1.4, 2x HDMI 2.0        |
| Max. display      | 1x 8K30 / 4x 4K30            |
| SD 4.0            | 1x                           |
| Audio in / out    | 1x                           |
| LAN               | 1GbE                         |
| PD                | PD 90W                       |
| PSU               | DC 135W                      |
| TBT4 cable        | 0.8m                         |
| Product Dimension | 245(L) x 84(W) x 27(H) mm    |