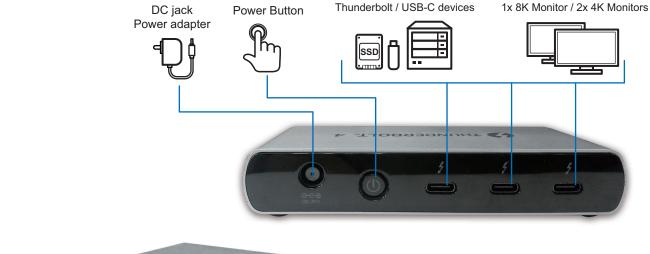

The Thunderbolt 4 / USB4 Compact Dock is designed for extra connectivity demands and supports Thunderbolt 4 and USB4 hub function with Intel Thunderbolt 4 solution Goshen Ridge. It can support all USB function from traditional USB 2 to USB4, VESA Alternate mode (MFDP), Thunderbolt 3, 4. It also can support dynamic PD up to 85W to charge the laptop. With additional USB-A port, it can support legacy USB device up to USB 3.1 Gen 2.

## Feature:

- Thunderbolt 4 Ports
- 1x Thunderbolt 4 / USB4 upstream port
- 3x Thunderbolt 4 / USB4 downstream ports
- Video Output Ports
- Thunderbolt 4 downstream port supports video output
- Single 8K30 or 4K120 display
- Dual 4K60 displays
- PD Charging
- PD 3.0 up to 85W
- Supports 5 /9/15 /20V, up to 4.25A

- I/O Ports
- 1x USB-A 3.1 Gen 2 downstream port (with BC - 1.2 and Apple Charge supported)
- Power Button
- Firmware Upgradeable
- USB-C Port Protection
- Provides 20V short-to-VBUS over-current protection