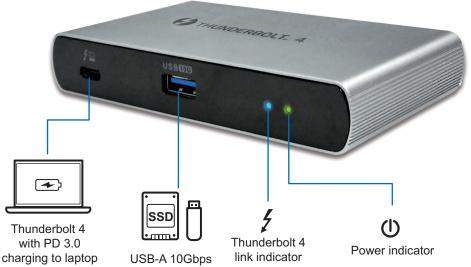

The Thunderbolt 4 / USB4 Compact Dock is designed for extra connectivity demands and supports Thunderbolt 4 and USB4 hub function with Intel Thunderbolt 4 solution Goshen Ridge. It can support all USB function from traditional USB 2 to USB4, VESA Alternate mode (MFDP), Thunderbolt 3, 4. It also can support dynamic PD up to 85W to charge the laptop. With additional USB-A port, it can support legacy USB device up to USB 3.1 Gen 2.

This Compact dock also support smart power design with 100W PSU . Power delivery to laptop will be dynamic up to 85W depends on the power usage for the downstream ports .

- I/O Ports
- 1x USB-A 3.1 Gen 2 downstream port (with BC - 1.2 and Apple Charge supported)
- Power Button
- Firmware Upgradeable
- USB-C Port Protection
- Provides 20V short-to-VBUS over-current protection