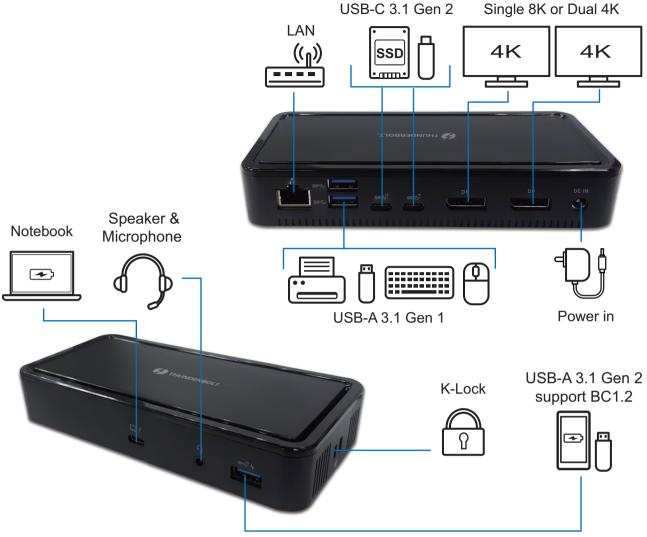

Thunderbolt™ 3 Dual 4K Dock is deigned for extending connectivity demands on both Windows® and Mac OS® with bandwidth up to 40Gbps, providing high speed data transfer. It is equipped with DP1.4 to support single 8K or dual 4K display, as well as quick charging with a single cable simultaneously.

## **Highlight:**

- Thunderbolt<sup>™</sup> 3 single port with PD up to 60W
- DP1.4 output x 2 up to single 8K 30Hz, or dual 4K 60Hz displays Windows® and Mac OS®
- USB-C 3.1 Gen 2 x 2
- UBS-A 3.1 x 3 with 1 port supports BC 1.2

- Giga Ethernet x 1, Combo Audio x 1
- Compatible with Thunderbolt™ 3 and USB-C MFDP mode

## **Application:**