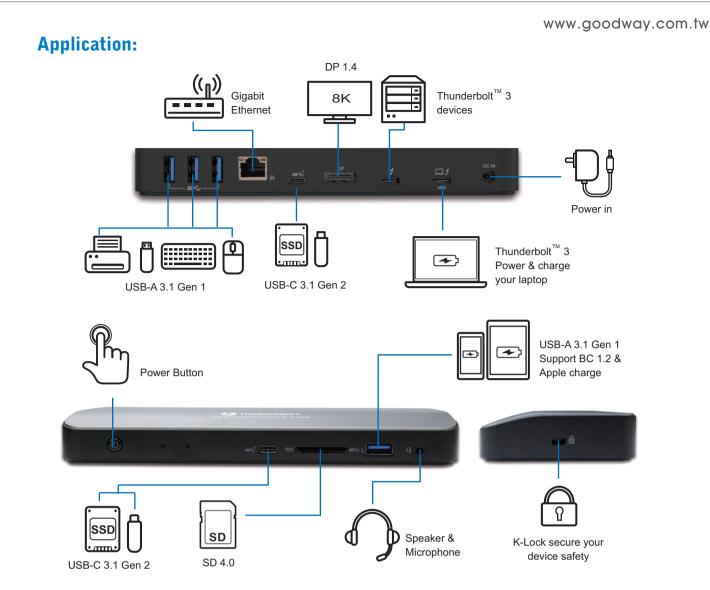

## DBC1240 Thunderbolt™ 3 8K UHD Dock

DBC1240 Thunderbolt 3 8K UHD Dock, which is an amazing connectivity for your MacBook or Windows laptop. For professional user who need high-resolution images for digital content, the DBC1240L1 which is equipped with DP1.4 to support up to 8K display.

With power delivery up to 85W, charging your laptop function through USB-C interface.

Enables you to enjoy the super speed data transmission between USB peripherals through USB-C thunderbolt ports.

#### **Highlight:**

- Thunderbolt <sup>™</sup> 3 port x 2, supports one dedicate port connect to host with PD up 85W, another supports daisy chain and any Thunderbolt devices, such as monitor, storage and others.
- Super speed data transfer via USB-C 3.1 Gen 2 10Gbps x 2
- USB 3.1 x 4 with 1port supports BC 1.2
- SD 4.0 x 1 R/W supported
- Gigabit Ethernet x 1, Combo Audio x 1
- DP1.4 video output up to 8K 30Hz high-resolution

#### **Specification:**

|                  | 2                                                                       |
|------------------|-------------------------------------------------------------------------|
|                  | DP 1.4 * 1                                                              |
| USB-A 3.1        | 3 rear                                                                  |
| USB-A 3.1 BC 1.2 | 1 front                                                                 |
| USB-C 3.1 Gen 2  | 2 (front , rear )                                                       |
| Headset          | 1                                                                       |
| SD               | SD 4.0                                                                  |
| 10/100/1000Mbps  | 1                                                                       |
| On/Off           | 1                                                                       |
|                  | 1                                                                       |
|                  | 20V/9A                                                                  |
|                  | 85W                                                                     |
|                  | 0 to 40 degree                                                          |
|                  | -20 to 70 degree                                                        |
|                  | L 196.9 x W 88.75 x H25.4 mm                                            |
|                  | USB-A 3.1 BC 1.2<br>USB-C 3.1 Gen 2<br>Headset<br>SD<br>10/100/1000Mbps |