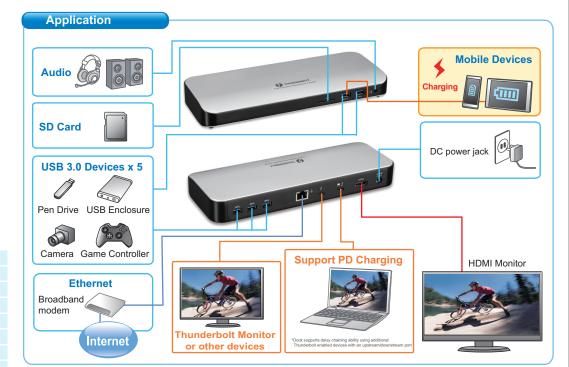

# **Thunderbolt 3 PD Dock**

The Thunderbolt 3 PD Dock is designed for extra connectivity demands. With this docking station, you can extend the connection of a computer to more USB peripherals such as Ethernet network, the speaker and the microphone. Adopting PD Charging technology, upstream charging function through Thunderbolt interface, you can charge the laptop. In addition, the driver is included in the docking station; therefore, you do not need to install extra drivers. Just plug and play; then you are connected with Thunderbolt embedded device. The docking station is also equipped with video output. With HDMI port, you can mirror your primary screen or extend the desktop allowing visibility of more applications at the same time. With enhanced expansion capability and video output function, this docking station is the most versatile accessory that also complements your home or office space.

#### Features

- Slim and fashionable design
- Thunderbolt 3 technology
- Upstream Port
- Type-C Thunderbolt 3
- Downstream Port
- USB 3.0 Type-A female x5 (One port supports BC 1.2)
- Video output
- HDMI output supports resolution up to 4K@60Hz
- LAN
- RJ45 Gigabit Ethernet
- Upstream PD Charging: 5/9/15/20V,up to 60W
- Combo audio jack
- Support SD 3.0 card reader