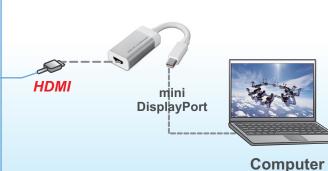

#### **Application**

# Mini DP to HDMI Adapter

The mini DisplayPort to HDMI Adapter is designed for connecting the embedded DisplayPort device (Laptop, desktop and etc.) to HDMI embedded device (television, monitor and etc.). With the HDMI and DisplayPort 1.2 specifications, this adapter's bandwidth of video can be reached to 3Gbps and the resolution is up to 3840x2160. Besides, no extra drive needs when plugging into any device.