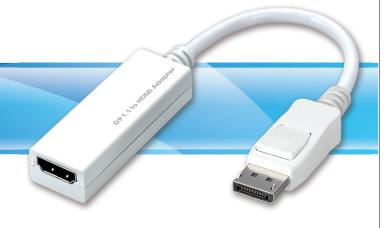

# **DP to HDMI Adapter**

The DisplayPort to HDMI Adapter is designed for connecting the embedded Displayport device (Laptop, desktop and etc.) to HDMI embedded device (television, monitor and etc.). With the HDMI and DisplayPort 1.1 specifications, this adapter's bandwidth of video can be reached to 2.25Gb/s and the resolution is up to 1080p. Besides, no extra drive needs when plugging into any device.

\*Incorporates HDMI<sup>®</sup> technology.

**AY1250** 