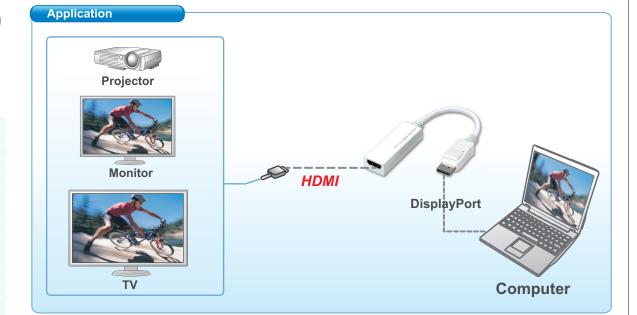

# **DP to HDMI Adapter**

The DisplayPort to HDMI Adapter is designed for connecting the embedded Displayport device (Laptop, desktop and etc.) to HDMI embedded device (television, monitor and etc.). With the HDMI and DisplayPort 1.1 specifications, this adapter's bandwidth of video can be reached to 2.25Gb/s and the resolution is up to 1080p. Besides, no extra drive needs when plugging into any device.