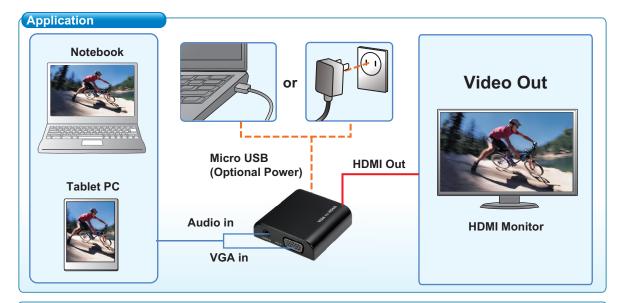

### www.goodway.com.tw

The VGA to HDMI Dongle is a high performance single port dongle,

compliant with the VGA standard. The product allows the user to convert

and transmit the video signals from the VGA embedded device, such as

laptop, smart phone, tablet or PC, to the HDMI embedded device, such as

projector. In addition, the dongle is capable of receiving the audio signals

along with the VGA signals. Last but not least, slim design makes the

dongle handy to carry and brings the user great mobility experience.