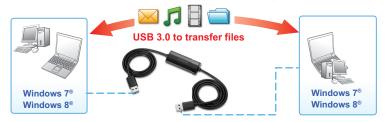

# **USB 3.0 Link Adapter**

The USB 3.0 Link Adapter is designed to work with PCLing5. It is a USB 3.0 host-to-host link adapter allowing you to transfer files and settings between two computers. Simply plug the USB 3.0 Link Adapter, install PCLing5, and you can transfer files and program settings directly from one PC to another without extra data storage devices. For those who need bulk data backup/restore or file sharing, the USB 3.0 Link Adapter is an ideal transferring solution

#### Application

Supports two-way data transfer (Using PCLing3)

Supports cross-operating system (One-way data transfer)

#### **Features**

- Works with PCLling5
- Easy file sharing and data transfer between two PCs via USB port
- Full compliant with USB specification version 2.0 and 1.1
- Supports data transfer rate of up to 5 Gbps
- Supports two-way data transfer
- Bus-powered