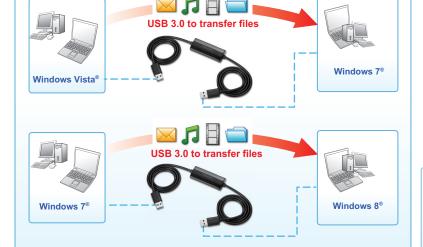

# **USB 3.0 Link Adapter**

The USB 3.0 Link Adapter is designed to work with PCLing5. It is a USB 3.0 host-to-host link adapter allowing you to transfer files and settings between two computers. Simply plug the USB 3.0 Link Adapter, install PCLing5, and you can transfer files and program settings directly from one PC to another without extra data storage devices. For those who need bulk data backup/restore or file sharing, the USB 3.0 Link Adapter is an ideal transferring solution

#### Application

Supports two-way data transfer (Using PCLing3)

Supports cross-operating system (One-way data transfer)

#### System Requirements

■ Windows® XP SP2/ Windows® Vista SP1/ Windows® 7/ Windows® 8/ Windows® 8.1