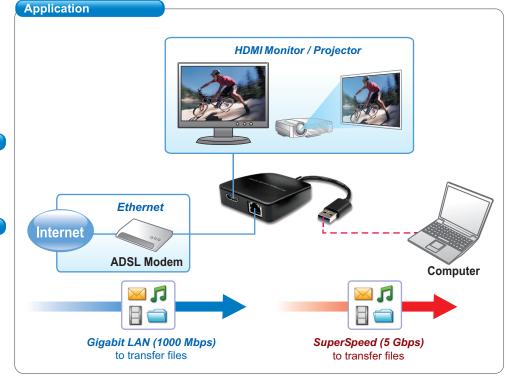

# USB 3.0 to HDMI and LAN Combo

This USB 3.0 to HDMI + LAN combo is a product in between a docking station and an adapter. It has many flexible applications and is cost effective. Its HDMI video output enriches the user experience. Its bus power design is convenient for travelers, and does not require the users to purchase another power adapter. By including an RJ45 Ethernet port, gigabit network can be accessed through the USB port. Overall, it is a powerful and user friendly product.

#### Features

- USB 3.0 upstream connection x 1
- HDMI port, resolution up to 2048 x 1152
- Gigabit Ethernet port, support 10/100/1000 Mbps data transfer.