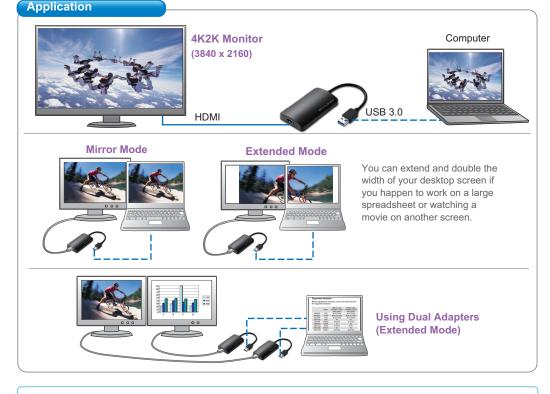

# **USB 3.0 to 4K HDMI Adapter**

The USB 3.0 to 4K HDMI Adapter is a device which enables connection to 4K Ultra HD display device to a computer using USB 3.0 port. It will make your legacy PC with old graphics card to support 4K resolution easily. Besides, with this convenient design, it can connect up to 6 display devices to a computer without installing extra video cards. Simply install the driver, and plug in the USB adapter, the connected monitor will be enabled without the need to reboot the operating system.

Supports up to 6 USB display simultaneously

Extend and Mirror mode support

USB bus-powered

 $\ast$  Incorporates  $\text{HDMI}^{\scriptscriptstyle \otimes}$  technology.