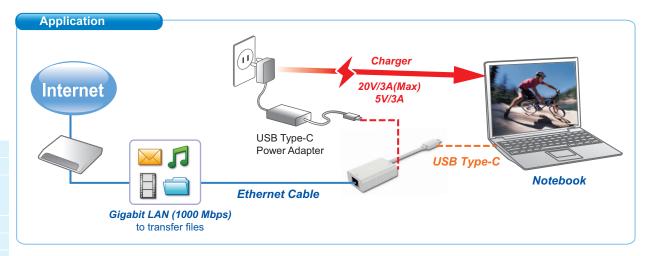

# **USB-C** to Gigabit Ethernet Adapter with PD Charging

The USB-C to Gigabit Ethernet Adapter with PD Charging allows users to connect to a 10/100/1000Mbps network via USB-C port on PC or Laptop. No need to purchase an extra Gigabit network card and share a PCI or Cardbus slot. Compliant with USB 3.0 specification, this adapter ensures true 10/100/1000Mbps network speed without any compromise. With bus-power, the adapter can provide power supply from PC to the device. With self-power (PD charging function), the adapter can charge PC or Laptop via downstream USB-C port. Bus-powered along with self-powered design provides users more possibilities.

#### **Features**

- Upstream Port
- USB -C male connector
- Downstream Port
- RJ45 female connector
- USB-C female connector: Only for power charging (Pass through from downstream USB-C to upstream)
- Bus-Powered / Self-Powered (via USB-C port)

- Supports 10/100/1000Mbps Gigabit Ethernet
- Supports Wake-on-LAN function
- Supports IEEE 802.3az (Energy Efficient Ethernet)
- Supports IPv4/IPv6 pack COE to reduce CPU loading