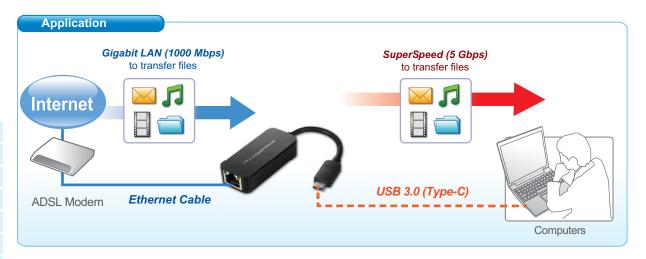

# **USB-C** to Gigabit Ethernet Adapter

The USB-C to Gigabit Ethernet Adapter allows user's computer instantly connect to a 10/100/1000Mbps network through an existing USB Type-C port. No need to purchase an extra Gigabit network card and share a PCI or Cardbus slot. Compliant with USB 3.0 specification, this adapter ensures true 10/100/1000Mbps network speed without any compromise. Besides, compact and bus-powered design means external power is not required.

#### **Features**

- USB-C Input Port
- USB Type-C male connector
- Gigabit Ethernet Output Port
- RJ45 connector
- Bus-Powered
- 10/100/1000Mbps Gigabit Ethernet
- Support all USB 3.0 power saving models
- Support Wake-on-LAN function